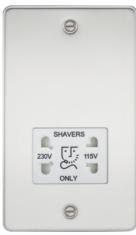

## **FP8900PCW**

115/230V Dual Voltage Shaver Socket - Polished Chrome with White Insert

www.mlaccessories.co.uk

| MLA PART CODE                            | FP8900PCW                                                                  |
|------------------------------------------|----------------------------------------------------------------------------|
| DESCRIPTION                              | 115/230V Dual Voltage Shaver Socket - Polished Chrome with<br>White Insert |
| NET WEIGHT (KG)                          | 0.63                                                                       |
| FINISH                                   | Polished Chrome                                                            |
| INSERT COLOUR                            | White                                                                      |
| DIMENSIONS (MM)                          | Height - 147.5<br>Width - 87.5<br>Projection - 2.5                         |
| MINIMUM MOUNTING BOX DEPTH               | 47mm                                                                       |
| CONSTRUCTION                             | Construction - Premium grade steel                                         |
| IP RATING                                | IP41                                                                       |
| INPUT VOLTAGE                            | 230V 50Hz                                                                  |
| SECONDARY VOLTAGE                        | 115/230V                                                                   |
| EARTH TERMINAL                           | Yes                                                                        |
| LOAD/MAX. LOAD                           | 20VA                                                                       |
| TERMINAL CAPACITY                        | 2 x 2.5mm <sup>2</sup> or 1 x 4.0mm <sup>2</sup>                           |
| WARRANTY                                 | 25year(s)                                                                  |
| MANUFACTURED IN ACCORDANCE WITH          | BS EN 61558-2-5                                                            |
| ORIGIN OF MANUFACTURE                    | China                                                                      |
| DECLARATION OF CONFORMITY (HELD ON FILE) | Yes                                                                        |
| EAN                                      | 5055832919056                                                              |
| Date Created: 08/01/2024 12:42           |                                                                            |